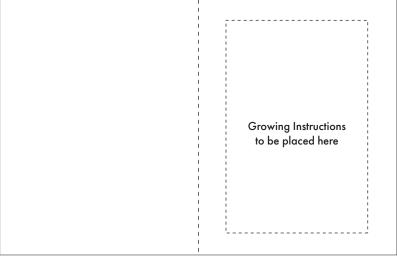

## ARTWORK SCALE 75%

REAR (when folded)

FRONT (when folded)

Product Image for visualisation - colours may vary

INNER LEFT (when folded)

FOLD

INNER RIGHT (when folded)

- The dashed line is to demonstrate print area and will not appear on your printed item

  1. Your order will not go in to print and production time cannot be confirmed,
  - unless artwork has been approved via the online system.