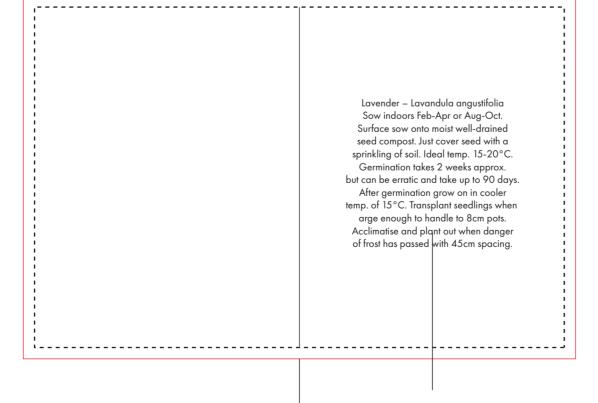

## ARTWORK SCALE 75%

REAR (when folded)

FRONT (when folded)

Product Image for visualisation - colours may vary

INNER LEFT (when folded)

FOLD

INNER RIGHT (when folded)